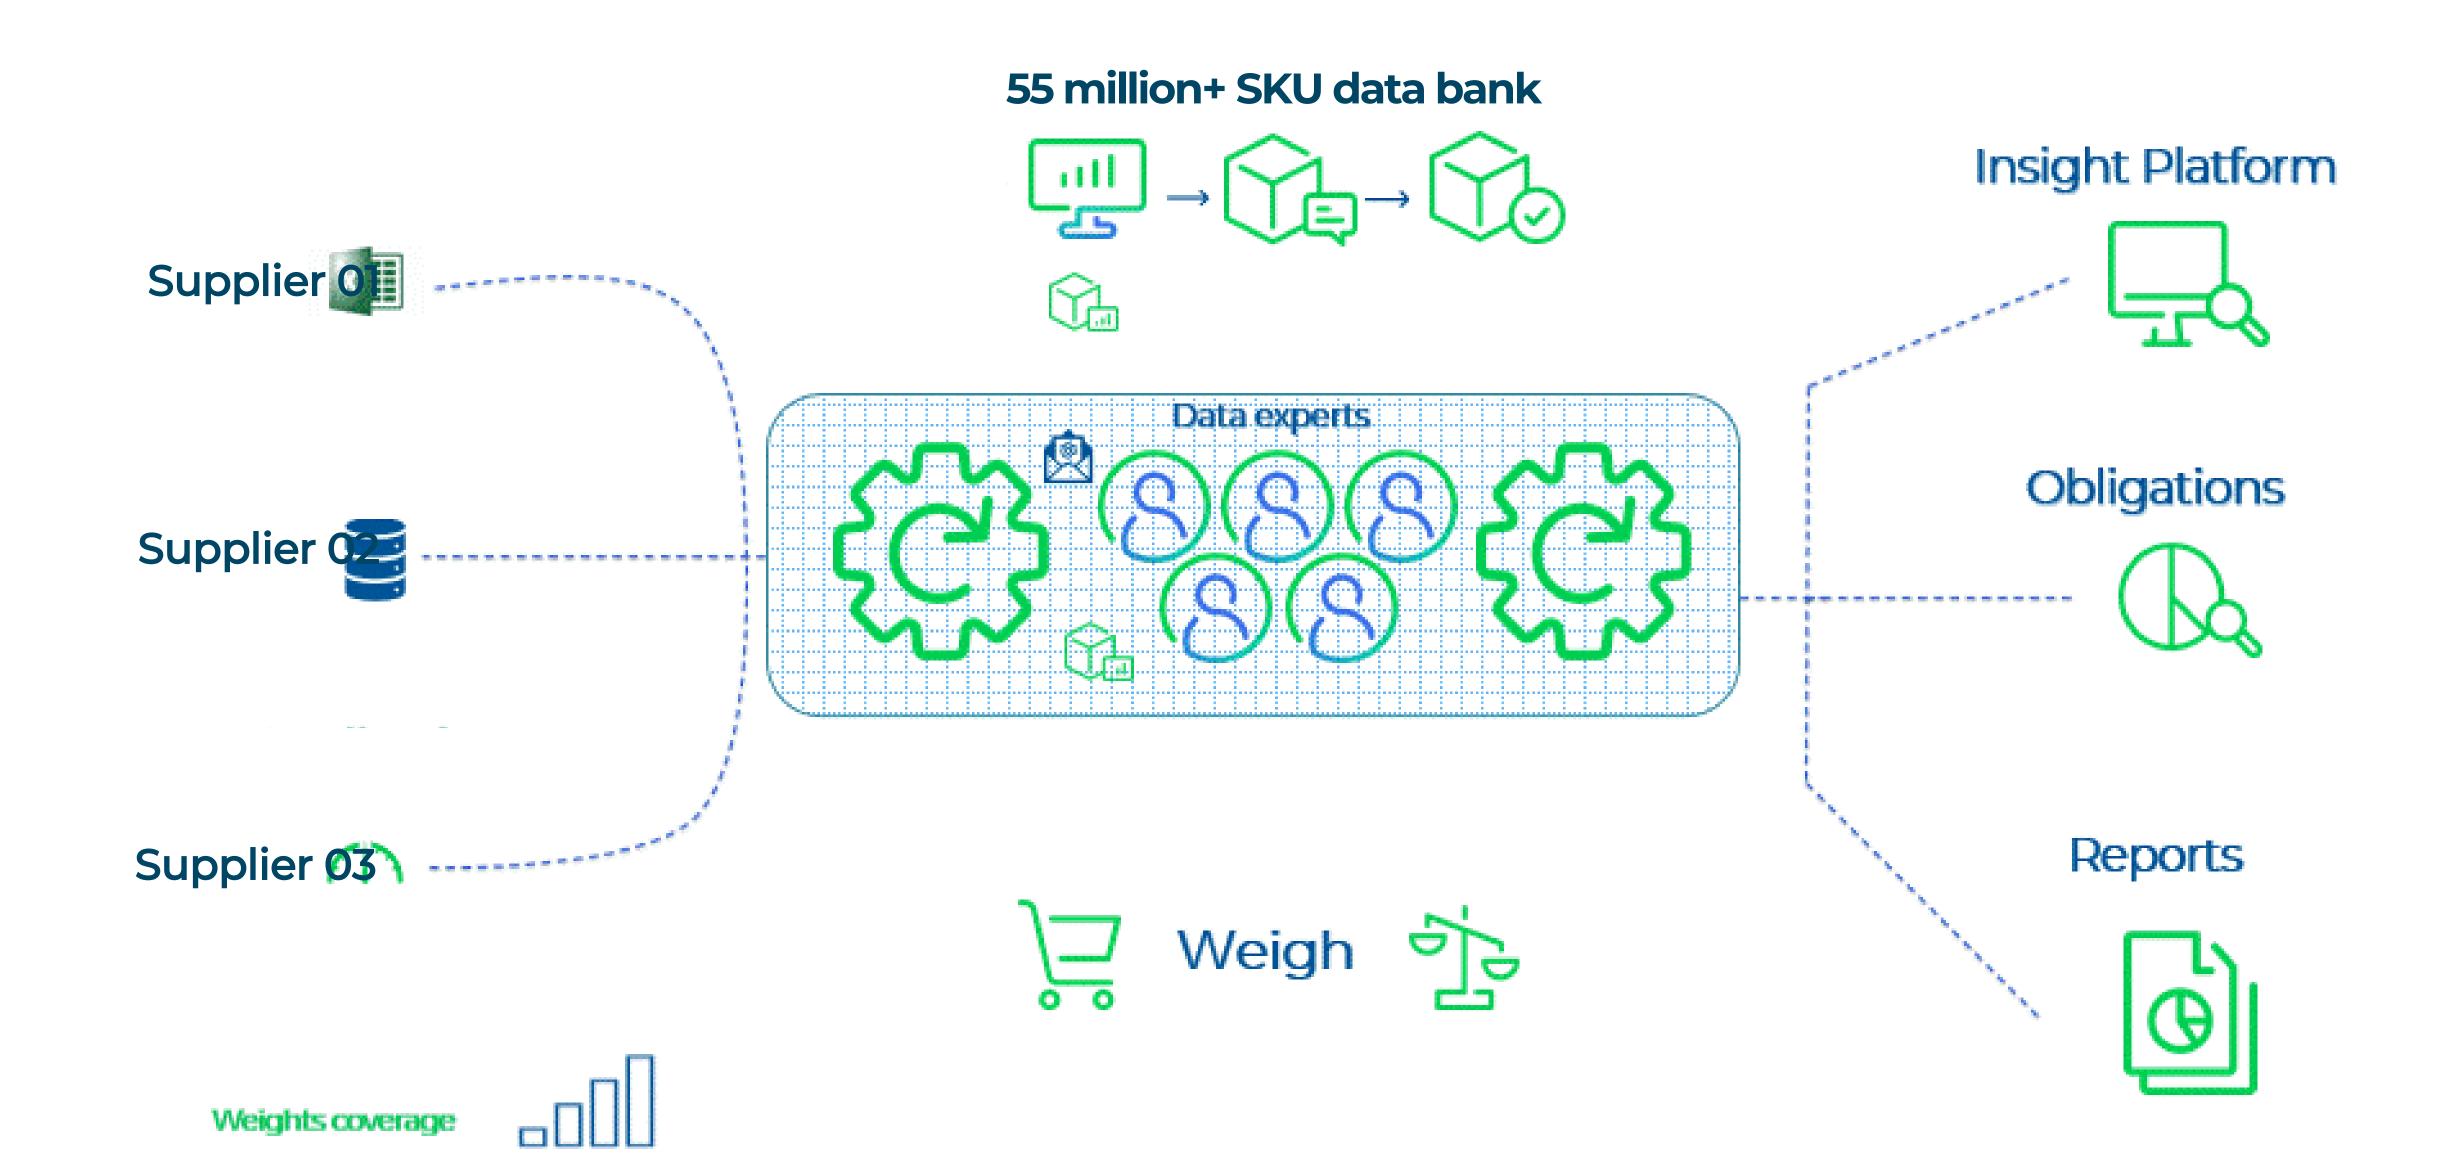

acquisitions to establish a strong market presence and secure the right footholds for impactful results.



#### **Unapologetically Compliant**

Every client's needs are unique, which is why we provide tailored solutions designed to adapt to evolving regulatory standards.

Setting the Standard by Which All Other Providers Will Be Measured







Best Seller

#### Mist Blackout Curtain

\$ 65.50



#### Item Dimensions

 (Select a specific size above to see its complete Dimensions & Details.)

#### Material

- 100% Polyester
- Lining: Foamback

#### Care Instructions

- · Machine wash cold water
- Do not bleach
- Hang to dry
- Do not iron

#### Useful Information

- Header Type: Grommets
- Light Filtration: Blackout

#### Country of Origin

China

### End-to-End Data Management Process











Best Seller

#### Mist Blackout Curtain

\$ 65.50



#### Description



#### Dimensions & Details

#### Item Dimensions

 (Select a specific size above to see its complete Dimensions & Details.)

#### Material

100 % Recycled Polyester

#### Care Instructions

- Machine wash cold water
- Do not bleach
- Hang to dry
- Do not iron

#### Useful Information

- Header Type: Grommets
- Light Filtration: Blackout

#### Country of Origin

China

#### **Environmental Stewardship**

#### **Material Composition**

 100 % recycled polyester derived from sustainable sources. Take a look into our <u>supply chain</u> to know who made your product.

#### **Extended Producer Responsibility**

- The product is reported to all applicable textile programs
- This product packaging was reported across