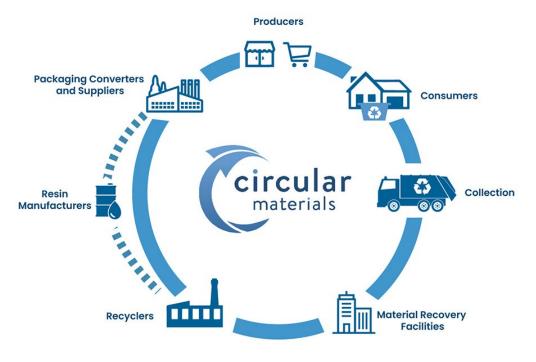

## **EPR works when done right**

OVER 90% OF COLLECTED MATERIAL COES TO LANDFILL IS MANAGED BY RECYCLING

Don't let myths affect your recycling habits